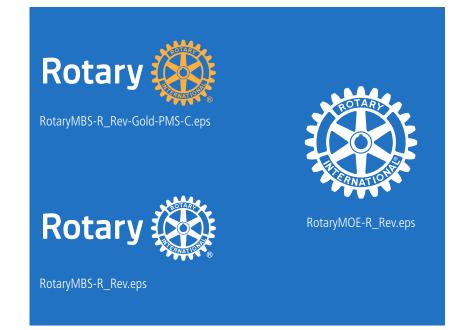

## Logos

Masterbrand Signature

RotaryMBS-R\_PMS-C.eps

Mark of Excellence

Multipage Example (front/back)

Zones, and Projects

Signature System for Clubs, Districts,